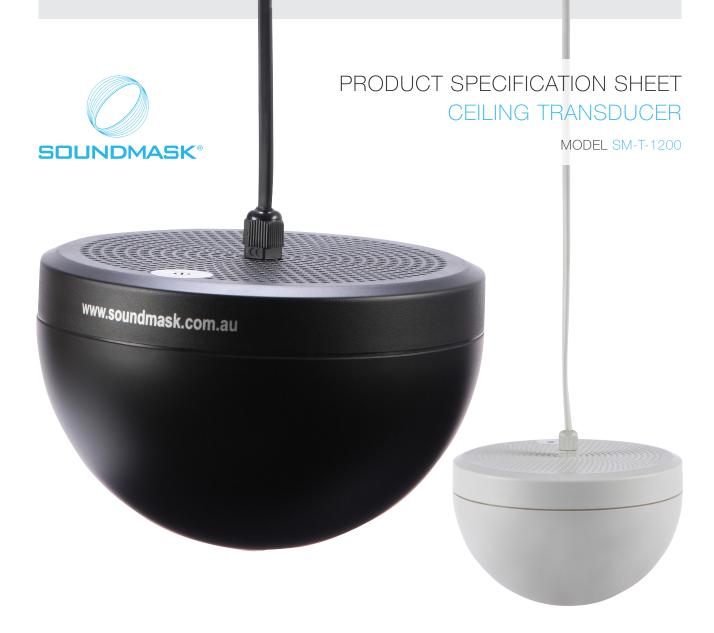

## **SPECIFICATIONS**

| Model                  | SM-T-1200                                                                                                                                                                                                              |
|------------------------|------------------------------------------------------------------------------------------------------------------------------------------------------------------------------------------------------------------------|
| Inclusions             | <ul> <li>6 metre connection lead with matching plugs</li> <li>6 step rotary switch including off position</li> <li>Mounting cable</li> <li>Built in crossover and transformer</li> <li>Heat proof enclosure</li> </ul> |
| Colours                | Black or White                                                                                                                                                                                                         |
| Speaker                | 4" woofer with dual neodymium magnet;<br>8ohm impedance                                                                                                                                                                |
| Dimensions<br>& Weight | 180 x 115 mm, 0.8 kg                                                                                                                                                                                                   |
| Compliance             | RoHS UL94.V-0. Manufactured to ISO 9001:2000                                                                                                                                                                           |

## **DESIGN FEATURES**

Soundmask's SM-T-1200 transducer is purpose designed and manufactured for continuous sound masking service.

The speaker comes complete with a 500mm connecting lead with inlet and outlet connections. A variable slide fitting for attachment to the ceiling is fixed to the lead which is normally set at 300mm. Cable connectors are pre-cut for easy installation.