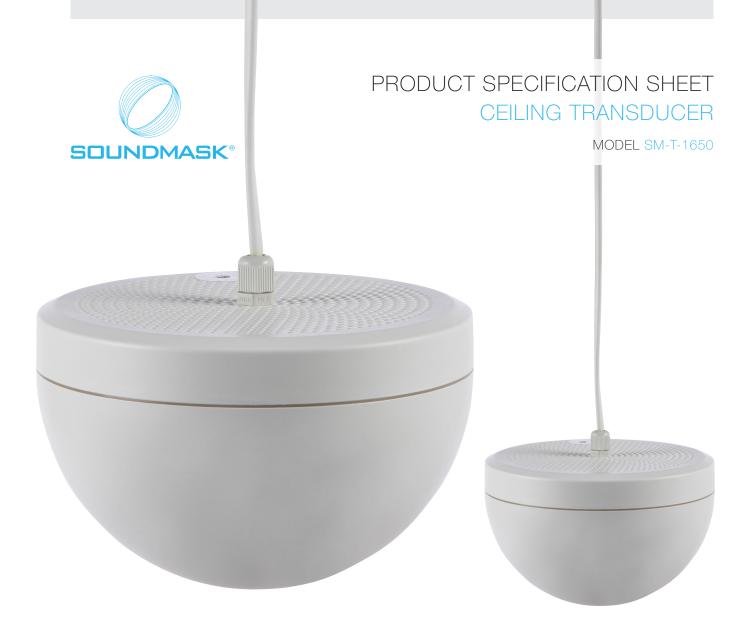

## **DESIGN FEATURES**

Soundmask's SM-T-1650 transducer is purpose designed and manufactured for continuous sound masking service.

The speaker comes complete with a 500mm connecting lead with inlet and outlet connections. A variable slide fitting for attachment to the ceiling is fixed to the lead which is normally set at 300mm. Cable connectors are pre-cut for easy installation.