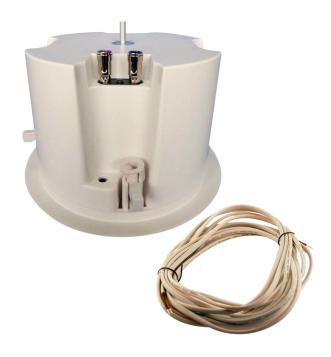

## **FEATURES**

Soundmask's SM-TC-1265 transducer is purpose designed and manufactured for continuous sound masking service.

Cable connectors (pictured above) are pre-cut for easy installation. Manufactured with halogen-free wiring to conform with Soundmask's Environmental Sustainability policy.