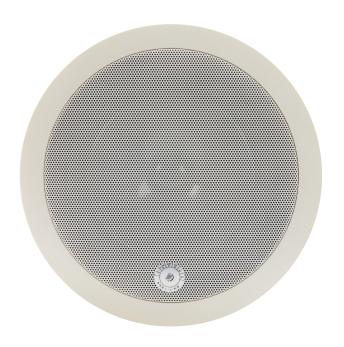

## PRODUCT SPECIFICATION SHEET CUT IN TRANSDUCER

MODEL SM-TC-1265

## **SPECIFICATIONS**

| Model                  | SM-TC-1265                                                                                                                       |
|------------------------|----------------------------------------------------------------------------------------------------------------------------------|
| Inclusions             | <ul><li>6 m cable for easy installation</li><li>Transformer</li><li>Heat proof enclosure</li></ul>                               |
| Colours                | White only                                                                                                                       |
| Speaker                | 6.5" driver with neodymium magnet 7.2 Ω impedance ± 10% Frequency response fo ~ 11 K Hz 85 db sensitivity ± 2dB 40W RMS, 80W MAX |
| Dimensions<br>& Weight | 240 x 150 mm, 1.02 kg                                                                                                            |
| Compliance             | RoHS UL94.V-0. Manufactured to ISO 9001:2000                                                                                     |